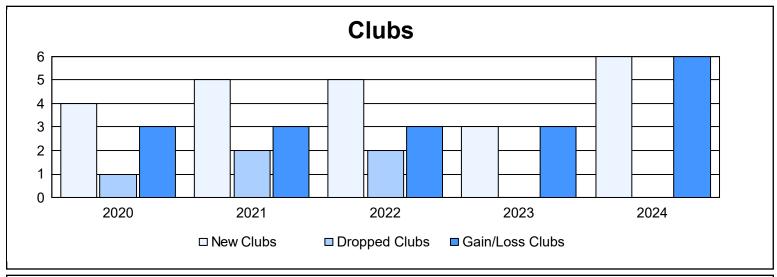

District 403 A1 As of June 2024 Cumulative

| Year      | New<br>Clubs | Dropped<br>Clubs | Gain/<br>Loss<br>Clubs | New<br>Members | Charter<br>Members | Reinstate<br>Members | Transfer<br>Members | Total<br>Member<br>Added | Total<br>Members<br>Dropped | Gain/<br>Loss<br>Members |
|-----------|--------------|------------------|------------------------|----------------|--------------------|----------------------|---------------------|--------------------------|-----------------------------|--------------------------|
| 2019-2020 | 4            | 1                | 3                      | 93             | 124                | 10                   | 6                   | 233                      | 276                         | -43                      |
| 2020-2021 | 5            | 2                | 3                      | 118            | 153                | 20                   | 0                   | 291                      | 210                         | 81                       |
| 2021-2022 | 5            | 2                | 3                      | 117            | 146                | 5                    | 1                   | 269                      | 268                         | 1                        |
| 2022-2023 | 3            | 0                | 3                      | 121            | 91                 | 5                    | 3                   | 220                      | 170                         | 50                       |
| 2023-2024 | 6            | 0                | 6                      | 167            | 161                | 28                   | 0                   | 356                      | 199                         | 157                      |
| Average   | 5            | 1                | 4                      | 123            | 135                | 14                   | 2                   | 274                      | 225                         | 49                       |