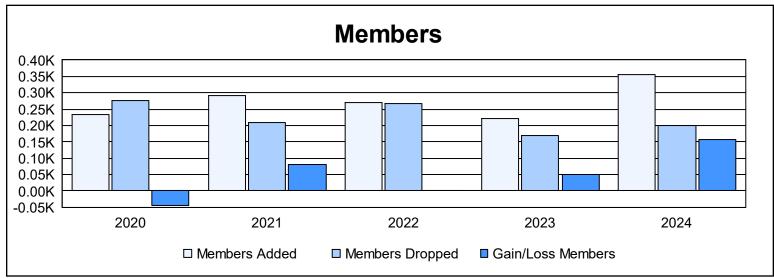

District 403 A1 As of June 2024 Cumulative

| Year      | New<br>Clubs | Dropped<br>Clubs | Gain/<br>Loss<br>Clubs | New<br>Members | Charter<br>Members | Reinstate<br>Members | Transfer<br>Members | Total<br>Member<br>Added | Total<br>Members<br>Dropped | Gain/<br>Loss<br>Members |
|-----------|--------------|------------------|------------------------|----------------|--------------------|----------------------|---------------------|--------------------------|-----------------------------|--------------------------|
| 2019-2020 | 4            | 1                | 3                      | 93             | 124                | 10                   | 6                   | 233                      | 276                         | -43                      |
| 2020-2021 | 5            | 2                | 3                      | 118            | 153                | 20                   | 0                   | 291                      | 210                         | 81                       |
| 2021-2022 | 5            | 2                | 3                      | 117            | 146                | 5                    | 1                   | 269                      | 268                         | 1                        |
| 2022-2023 | 3            | 0                | 3                      | 121            | 91                 | 5                    | 3                   | 220                      | 170                         | 50                       |
| 2023-2024 | 6            | 0                | 6                      | 167            | 161                | 28                   | 0                   | 356                      | 199                         | 157                      |
| Average   | 5            | 1                | 4                      | 123            | 135                | 14                   | 2                   | 274                      | 225                         | 49                       |